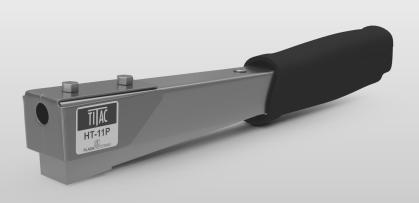

# TACHT-11P

# Titac HT-11P is a robust hammertacker for high frequency use

Example use cases: pallet covering, lumber wrapping, log tags, moisture barriers or roofing

### **Designed for TITAC composite staples**

This is an excellent tool when speed and power is the main objective!

- The ergonomic rubber handle provides a good grip and ensures that the stapler won't slip out of you hand.
- HT-11P has a well balanced weight distribution which makes it easy to handle.
- Bottom loaded and without loose parts, the HT-11P refill process is quick and easy.

The robust construction of HT-11P comes from many years of technical expertise. No compromise has been made in selecting best materials.

HT-11P is designed in Sweden for heavy use.