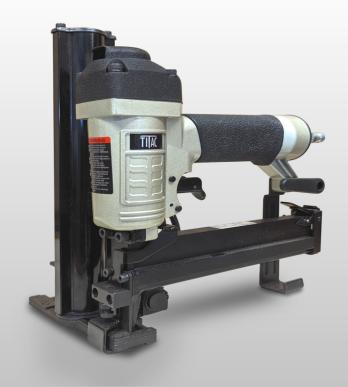

# **PS-TU/32** PNEUMATIC CAP STAPLER

Article nr. 12014

Fasten thin goods without going through the material When using the FixCap ALU Stapler a plastic cap is inserted in front of the staple, which protects the material and spreads the holding force over a larger area.

#### Features

- Works with composite and aluminium staples
- Automatic insertion of plastic caps
- Fast cap reload. With an easy manouver you'll have the cap magazine reloaded in no time.
- This stapler has a security mechanism that prevents unintentional trigger events that could result in bodily injury.

## **Technical data**

| Weight                        | 1.87 kg                |
|-------------------------------|------------------------|
| Dimensions                    | 230 x 260 x 140 mm     |
| Staple height<br>Capacity     | 7–16 mm<br>100 staples |
| Caps                          | Titac FixCap           |
| Rec. pressure<br>Max pressure | 5 — 6 bar<br>7 bar     |