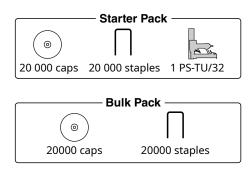

uantity 5000 Article nr 15054 **FixCap 25 mm** Quantity 2500 (25 x 100) Article nr 19046

#### Features

- Works with composite and aluminium staples
- Automatic insertion of plastic caps
- Fast cap reload. With an easy manouver you'll have the cap magazine reloaded in no time.
- This stapler has a security mechanism that prevents unintentional trigger events that could result in bodily injury.

## **Technical data**

| Weight                        | 1.87 kg                |
|-------------------------------|------------------------|
| Dimensions                    | 230 x 260 x 140 mm     |
| Staple height<br>Capacity     | 7–16 mm<br>100 staples |
| Caps                          | Titac FixCap           |
| Rec. pressure<br>Max pressure | 5 — 6 bar<br>7 bar     |

## Our bundled offers





#### PLASA FASTENING

Plasa Fastening AB Verkstadsgatan 16 73338 Sala, Sweden Tel: +46-(0)224-19191 Email: info@plasafastening.com Web: www.plasafastening.com