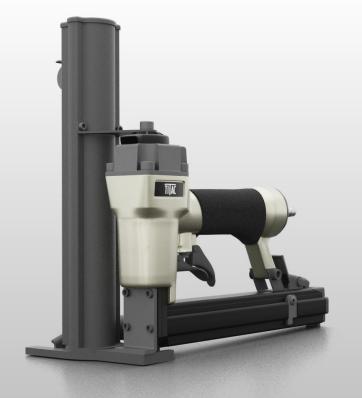

# TU-FixCap Stapler PNEUMATIC CAP STAPLER

Article nr. 12020

# Fasten thin goods without going through the material

When using the TU-FixCap Stapler a plastic cap is inserted in front of the staple, which protects the material and spreads the holding force over a larger area.

FixCap Stapler is built upon our own best-selling PSN-P11/16, a stapler specifically developed for composite staples which won't rust and can be planed and painted.

#### **Features**

- Light and nimble
- Automatic insertion of plastic caps
- Fast cap reload. With an easy manouver you'll have the cap magazine reloaded in no time.
- This stapler is equipped with a security latch that prevents unintentional trigger events that could result in bodily injury.