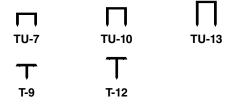

## **Technical data**

Weight 0,85 kg

Dimensions 24 x 108 x 200 mm

Staple Height 7-16 mm

Capacity 75 TU-staples / T-9

65 T-12

## **TX-28P Small and handy**

Article nr. 11022

With its compact size and light trigger action, the TX-28P makes repetitive tasks easy.

Perfect for your light duty operations!

| TU-7 | TU-10 |
|------|-------|
| T    | T     |
| T-9  | T-12  |

## **Technical data**

Weight 0,54 kg

Dimensions 24 x 85 x 180 mm

Staple Height 7–12 mm

Capacity 75 TU-staples / T-9

65 T-12

**PLASA**FASTENING

Plasa Fastening AB Verkstadsgatan 16 73338 Sala, Sweden Tel: +46-(0)224-19191 Email: info@plasafastening.com Web: www.plasafastening.com