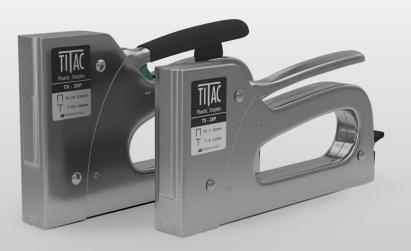

TitacTX-38P and TX-28P Perfect functionality without electricity or compressed air.

The Titac TX line of staplers were developed to accommodate the needs of home owners and small businesses. Good usability at a fair price point!

## TX-38P Heavy duty handstapler

Article nr. 11024

Titac TX-38P is an allround stapler that accepts both staples and T-nails of all heights. With the lever beneath the handle you can adjust between a harder and a lighter stroke.

## **TX-28P Small and handy**

Article nr. 11022

With its compact size and light trigger action, the TX-28P makes repetitive tasks easy.

Perfect for your light duty operations!

| TU-7 | TU-10 |
|------|-------|
| T    | T     |
| T-9  | T-12  |